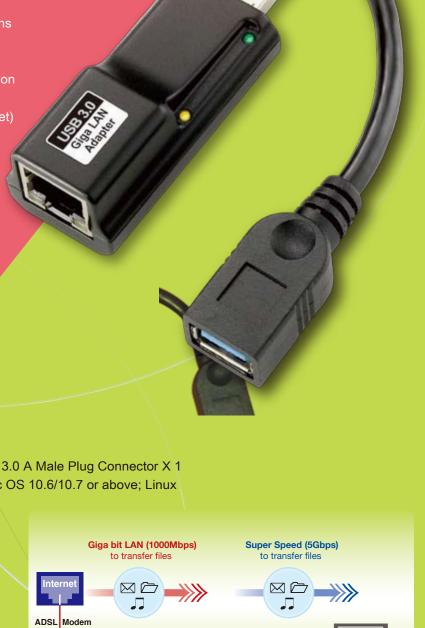

## **LAN-0308 USB 3.0**

## to GigaLAN Adapter

This LAN-0308 is a high performance, compact design and simply plug-and-play USB 3.0 to GigaLAN Adapter, with backward compatibility with USB 2.0/1.1 and LAN speed 10/100/1000Mbps auto-negotiation capability. Easily plug into an available USB Port on a desktop, Notebook and Ultrabook.

## **Specifications**

- I/O Ports: Giga Ethernet Connector X 1, USB 3.0 A Male Plug Connector X 1
- Operation System: Windows XP/Vista/7; Mac OS 10.6/10.7 or above; Linux
- Operation Temperature : 0 ~55°C
- Storage Temperature : -10~80°C
- Compliance : CE, FCC