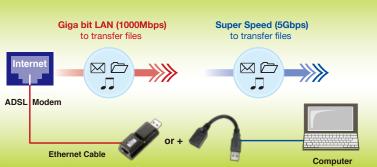

## to GigaLAN Adapter

This LAN-0308 is a high performance, compact design and simply plug-and-play USB 3.0 to GigaLAN Adapter, with backward compatibility with USB 2.0/1.1 and LAN speed 10/100/1000Mbps auto-negotiation capability. Easily plug into an available USB Port on a desktop, Notebook and Ultrabook.