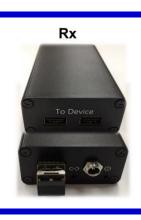

## USB 3.2 Gen 1 Extender Over Fiber (<u>Single mode</u>, 350 Meters)

**LAN-0332PS**, USB3.2 Gen1 extender provides the ability to extend the distance of your USB 3.2 Gen1 (5Gbps) device up to 350m over Single Mode 2LC fiber. The Device unit also supports USB2.0/1.1 devices. It overcomes the copper USB cable length limitation without EMI concern, making it ideal for sensitive environment. This system is Plug-and-Play without having to install software or drivers to offer a fast and easy solution for home, campus or business applications.

## Applications

- Security and Monitoring.
- Remote storage.
- Conferencing cameras extension.
- Microsoft Kinect extension.
- Google camera extension.
- Logitech BRIO 4K Pro camera extension.

| Specifications                                                                 |                                                                                                            |
|--------------------------------------------------------------------------------|------------------------------------------------------------------------------------------------------------|
| •                                                                              |                                                                                                            |
| Extension Range                                                                |                                                                                                            |
| Point-to-Point                                                                 | Up to 350m* over OM3 above Single mode 2LC Fiber                                                           |
| *The maximum possible extension distance depends on your host side USB machine |                                                                                                            |
| Key Parameters                                                                 |                                                                                                            |
| USB Speed                                                                      | Up to 5Gbps                                                                                                |
| USB Connector                                                                  | <ul><li>→ Host Unit: micro-B.</li><li>→ Device Unit: type-A*2.</li></ul>                                   |
| Available Current at Device Unit                                               | 900mA (4.5W)                                                                                               |
|                                                                                | Type-C conversion cable at Device unit                                                                     |
| Environmental                                                                  |                                                                                                            |
| Temperature                                                                    | <ul><li>♦ Operating: 0°C-50°C</li><li>♦ Storage: -20°C -70°C</li></ul>                                     |
| Humidity                                                                       | <ul><li>♦ Operating: 20-80%</li><li>♦ Storage: 10-90%</li><li>(Relative Humidity Non-Condensing)</li></ul> |
| Host Unit Outline                                                              | Device Unit Outline                                                                                        |
| 57(W)*93(D)*28(H), mm                                                          | 57(W)*93(D)*28(H), mm                                                                                      |
| USB 3 micro-AB receptacle*1                                                    | USB 3 standard-A receptacle*2                                                                              |
| 5V/138mA Power Consumption                                                     | 5V/332mA Power Consumption (not includes device)                                                           |
| Net weight: 125g                                                               | Net weight: 133g                                                                                           |
| Package Contents                                                               |                                                                                                            |
| Host Unit*1pc                                                                  | Device Unit*1pc                                                                                            |
| 5V/3A Adaptor*1pc                                                              | Multi-Country Power Cord*1pc                                                                               |
| Weight: 636g (1 set)                                                           | Size: 133(W)*120(D)*138(H), mm (1 set)                                                                     |
| Safety Regulation                                                              | CE & FCC Approved                                                                                          |