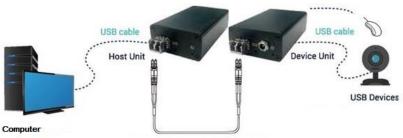

## USB 3.2 Gen 1 Extender Over Fiber (<u>Single mode</u>, 350 Meters)

**LAN-0332PS**, USB3.2 Gen1 extender provides the ability to extend the distance of your USB 3.2 Gen1 (5Gbps) device up to 350m over Single Mode 2LC fiber. The Device unit also supports USB2.0/1.1 devices. It overcomes the copper USB cable length limitation without EMI concern, making it ideal for sensitive environment. This system is Plug-and-Play without having to install software or drivers to offer a fast and easy solution for home, campus or business applications.

Up to 350M Single Mode 2LC fiber