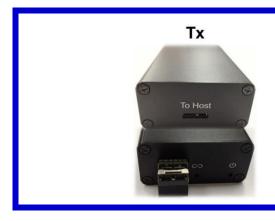

## USB 3.2 Gen 1 Extender Over Fiber (<u>Single mode</u>, 350 Meters)

**LAN-0332PS**, USB3.2 Gen1 extender provides the ability to extend the distance of your USB 3.2 Gen1 (5Gbps) device up to 350m over Single Mode 2LC fiber. The Device unit also supports USB2.0/1.1 devices. It overcomes the copper USB cable length limitation without EMI concern, making it ideal for sensitive environment. This system is Plug-and-Play without having to install software or drivers to offer a fast and easy solution for home, campus or business applications.

## Applications

- Security and Monitoring.
- Remote storage.
- Conferencing cameras extension.
- Microsoft Kinect extension.
- Google camera extension.
- Logitech BRIO 4K Pro camera extension.

| Specifications                                                                 |                                                                                                            |
|--------------------------------------------------------------------------------|------------------------------------------------------------------------------------------------------------|
| •                                                                              |                                                                                                            |
| Extension Range                                                                |                                                                                                            |
| Point-to-Point                                                                 | Up to 350m* over OM3 above Single mode 2LC Fiber                                                           |
| *The maximum possible extension distance depends on your host side USB machine |                                                                                                            |
| Key Parameters                                                                 |                                                                                                            |
| USB Speed                                                                      | Up to 5Gbps                                                                                                |
| USB Connector                                                                  | <ul><li>→ Host Unit: micro-B.</li><li>→ Device Unit: type-A*2.</li></ul>                                   |
| Available Current at Device Unit                                               | 900mA (4.5W)                                                                                               |
|                                                                                | Type-C conversion cable at Device unit                                                                     |
| Environmental                                                                  |                                                                                                            |
| Temperature                                                                    | <ul><li>♦ Operating: 0°C-50°C</li><li>♦ Storage: -20°C -70°C</li></ul>                                     |
| Humidity                                                                       | <ul><li>♦ Operating: 20-80%</li><li>♦ Storage: 10-90%</li><li>(Relative Humidity Non-Condensing)</li></ul> |
| Host Unit Outline                                                              | Device Unit Outline                                                                                        |
| 57(W)*93(D)*28(H), mm                                                          | 57(W)*93(D)*28(H), mm                                                                                      |
| USB 3 micro-AB receptacle*1                                                    | USB 3 standard-A receptacle*2                                                                              |
| 5V/138mA Power Consumption                                                     | 5V/332mA Power Consumption (not includes device)                                                           |
| Net weight: 125g                                                               | Net weight: 133g                                                                                           |
| Package Contents                                                               |                                                                                                            |
| Host Unit*1pc                                                                  | Device Unit*1pc                                                                                            |
| 5V/3A Adaptor*1pc                                                              | Multi-Country Power Cord*1pc                                                                               |
| Weight: 636g (1 set)                                                           | Size: 133(W)*120(D)*138(H), mm (1 set)                                                                     |
| Safety Regulation                                                              | CE & FCC Approved                                                                                          |