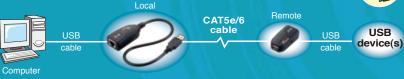

# USB 2.0 EXTENDER with Power over Ethernet

**USB 2.0 PoE Extender** is a transmitter and receiver designed to extend one USB device up to 50m via CAT5e/6 network cable. This USB2.0 PoE Extender is a cost effective way to extend the USB device, delivering both data and power to USB device such as USB Camera .The USB2.0 PoE Extender delivers **5V/150mA** power levels,

## **Specifications**

| Local Unit            | Upstream Port   | USB Type A Male                       |
|-----------------------|-----------------|---------------------------------------|
|                       | Downstream Port | RJ45 Jack                             |
|                       | Power           | Bus-Powered                           |
| Remote Unit           | Upstream Port   | USB Type A Female                     |
|                       | Downstream Port | RJ45 Jack                             |
|                       | Power           | Bus Powered ; Self-Powered (Optional) |
| Built In Cable Length |                 | 1 Feet                                |
| Interconnect Cable    |                 | Standard CAT5e/6 Network Cable        |
| Max Cable Length      |                 | 50m                                   |
| Operating Temperature |                 | 0°C to 85°C                           |