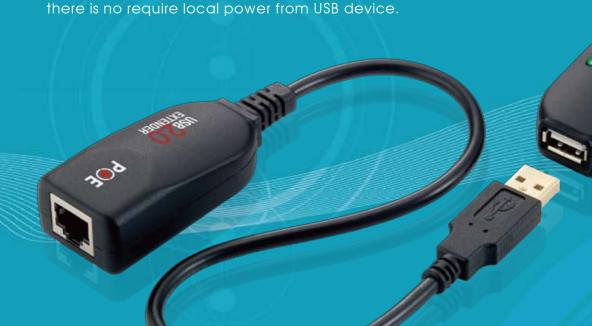

# USB 2.0 EXTENDER with Power over Ethernet

**USB 2.0 PoE Extender** is a transmitter and receiver designed to extend one USB device up to 50m via CAT5e/6 network cable. This USB2.0 PoE Extender is a cost effective way to extend the USB device, delivering both data and power to USB device such as USB Camera .The USB2.0 PoE Extender delivers **5V/150mA** power levels,

- Compatible with USB 2.0 & 1.1 specification
- Extends the transmission distance of a USB device up to 50m (164 ft) via CAT5e/6
- PoE supported. Delivers 5V/150mA power to USB device
- For PoE function please use Cat6 cable only and the distance supported is depend on the quality of Cat6 cable
- Support Hot Plug & no software driver is required