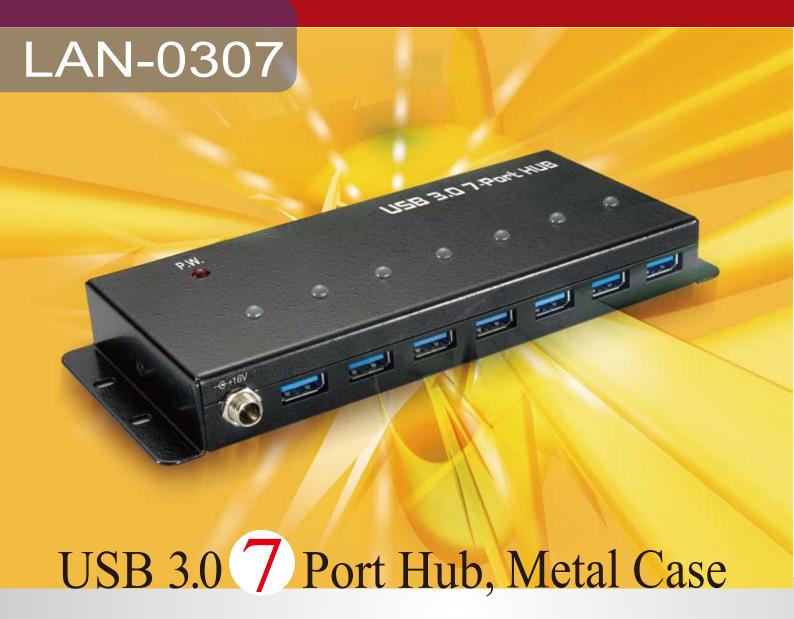

- Compliant with USB 3.0 specifications Rev. 1.0
- Backwards compatible with USB 2.0/1.1
- Supports simultaneous USB 3.0 super-speed, USB 2.0 high speed, USB 1.1 full speed and low speed devices
- DC Jack with Locking Screw,
- Self powered operation, 16V, 2A DC power supply included
- Shielded metallic construction
- Over current detection and protection
- LEDs indicated power adapter and devices connection status.
- Integrated brackets for mounting (screws not included)
- Operating temperature: 0 ~ 70°C
- Storing temperature : -25 ~ 85°C
- Dimensions: 185 x 75 x 22mm (WxDxH)
- Compatible with Windows 8/7/Vista/XP and Mac OS 10.8/10.7 and Linux