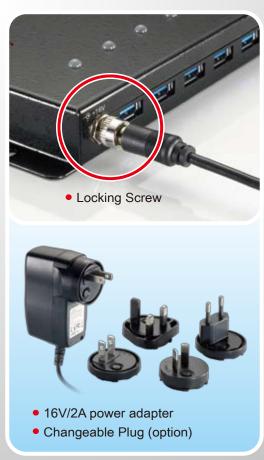

- Compliant with USB 3.0 specifications Rev. 1.0
- Backwards compatible with USB 2.0/1.1
- Supports simultaneous USB 3.0 super-speed, USB 2.0 high speed, USB 1.1 full speed and low speed devices
- DC Jack with Locking Screw,
- Self powered operation, 16V, 2A DC power supply included
- Shielded metallic construction
- Over current detection and protection
- LEDs indicated power adapter and devices connection status.
- Integrated brackets for mounting (screws not included)
- Operating temperature: 0 ~ 70°C
- Storing temperature : -25 ~ 85°C
- Dimensions: 185 x 75 x 22mm (WxDxH)
- Compatible with Windows 8/7/Vista/XP and Mac OS 10.8/10.7 and Linux