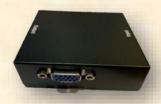

## **Video Wall Series**

**Front** 

Rear

<u>Side</u>

Model: LAN-0336

## ♦ Specifications

| Model                      | LAN-0336                                        |
|----------------------------|-------------------------------------------------|
| Input                      | DP 1.2 or HDMI 1.4                              |
| Output                     | DP 1.2 + HDMI 1.4 + VGA Simultaneously 3 output |
| Support Display Resolution | 1920*1080@60Hz                                  |
| Dimension (W*H*D, mm)      | 75*30*71                                        |
| Power Supply               | USB +5V, 1.5W                                   |
| Enclosure                  | Metal w/Fixing kits                             |
| Weight                     | 200g                                            |