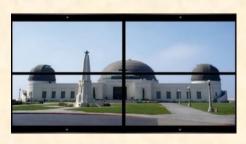

## **Video Wall Series**

**Front** 

Rear

<u>Side</u>

Model: LAN-0336

## **Hardware Video Rotation Box**

The **LAN-0336** is designed to rotate the Large Bezel Edge image 180 degree to be Slim Bezel Edge with Normal LCD.

the **LAN-0336** cost is much lower than the Slim Bezel FHD LCD in the market, and the Output Display quality are all the same.