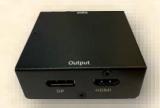

## **Video Wall Series**

**Front** 

Rear

<u>Side</u>

Model: LAN-0336

## ♦ Specifications

| Model                      | LAN-0336                                        |
|----------------------------|-------------------------------------------------|
| Input                      | DP 1.2 or HDMI 1.4                              |
| Output                     | DP 1.2 + HDMI 1.4 + VGA Simultaneously 3 output |
| Support Display Resolution | 1920*1080@60Hz                                  |
| Dimension (W*H*D, mm)      | 75*30*71                                        |
| Power Supply               | USB +5V, 1.5W                                   |
| Enclosure                  | Metal w/Fixing kits                             |
| Weight                     | 200g                                            |