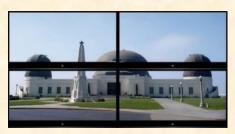

## **Hardware Video Rotation Box**

The **LAN-0336** is designed to rotate the Large Bezel Edge image 180 degree to be Slim Bezel Edge with Normal LCD.

the **LAN-0336** cost is much lower than the Slim Bezel FHD LCD in the market, and the Output Display quality are all the same.