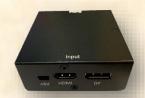

## **Video Wall Series**

**Front** 

Rear

<u>Side</u>

Model: LAN-0336

## ♦ Specifications

| Model                      | LAN-0336                                        |
|----------------------------|-------------------------------------------------|
| Input                      | DP 1.2 or HDMI 1.4                              |
| Output                     | DP 1.2 + HDMI 1.4 + VGA Simultaneously 3 output |
| Support Display Resolution | 1920*1080@60Hz                                  |
| Dimension (W*H*D, mm)      | 75*30*71                                        |
| Power Supply               | USB +5V, 1.5W                                   |
| Enclosure                  | Metal w/Fixing kits                             |
| Weight                     | 200g                                            |